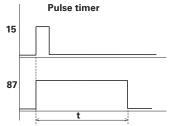

## Terminal designation:

15 (4) Switched +ve In (1) Not used 31 (6) Ground 30 (2) +ve supply

87 (8) Normally Open Contact 87a (5) Normally Closed Contact

NB. Non interuptable, further pulses to 15 ignored during timer period.