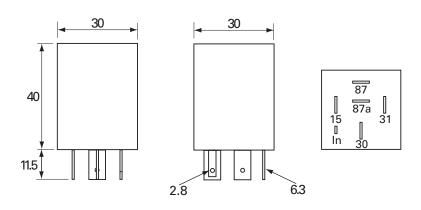

## Technical Drawing (not to scale)

Weight 40g

Dimensions I 30 x w 30 x h 40mm (excluding terminals)

The information contained in this document is correct to the best of our knowledge at the time of printing. However, specifications may change at any time without notice.