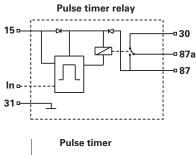

## Terminal designation:

15 (4) Switched +ve In (1) Not used 31 (6) Ground 30 (2) +ve supply

87 (8) Normally Open Contact 87a (5) Normally Closed Contact

NB. Non interuptable, further pulses to 15 ignored during timer period.

## **Specification**

Type Pulse timer relay

Voltage12 volt dcCurrent20/25 ampTiming $\pm 10\%$ HousingNylon PA6.6Temperature $-40^{\circ}$ C to  $+80^{\circ}$ C

Protection IP54

Terminals 5 x 6.3mm and 1 x 2.8mm lucar, tinned brass