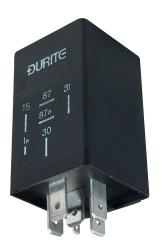

## Terminal designation:

15 (4) Switched +ve In (1) Not used 31 (6) Ground 30 (2) +ve supply

87 (8) Normally Open Contact 87a (5) Normally Closed Contact

NB. Non interuptable, further pulses to 15 ignored during timer period.